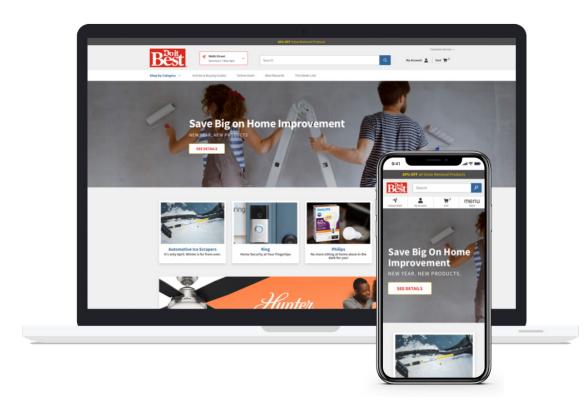

## Layout Options for Your Brand Page

The header bar and top section of your brand's page will stay consistent with the rest of the site, but the area below the image (and this image itself) can be customized using our flexible pre-built page sections.

### Full Width Image Background with Title, Subtitle, & Buttons