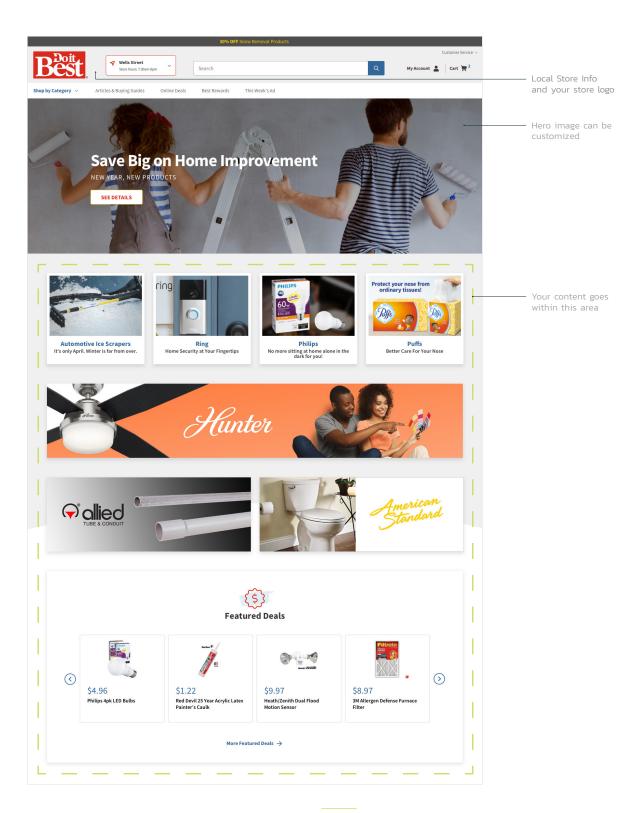

## Layout Options for Your Brand Page

The header bar and top section of your brand's page will stay consistent with the rest of the site, but the area below the image (and this image itself) can be customized using our flexible pre-built page sections.

The following sections can be added in any order and will be customized with your specific content, images, and products.

### Full Width Image Background with Title, Subtitle, & Buttons